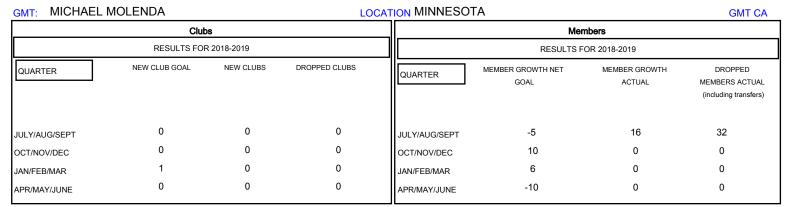

## District 5M 6

Results as of: 08/31/2018

| DROPPED CLUBS: 0  DROPPED MEMBERS |    | 7 CLUBS OF 36 ADDED 1 OR MORE<br>NEW MEMBERS | GENDER DISTRIBUTION  MALE 948 (68.01%)  FEMALE 446 (31.99%)  Women Percentage Fiscal Year Goal: 32% |     |
|-----------------------------------|----|----------------------------------------------|-----------------------------------------------------------------------------------------------------|-----|
| DECEASED                          | 4  | CLICK HERE FOR CUMULATIVE  MEMBERSHIP DATA   | TOTAL FAMILY UNIT MEMBERS                                                                           | 306 |
| CLUB CANCELLED                    | 0  |                                              |                                                                                                     | 150 |
| OTHER                             | 28 |                                              | FAMILY MEMBERS PAYING HALF DUES                                                                     | 153 |
| TOTAL                             | 32 |                                              |                                                                                                     |     |