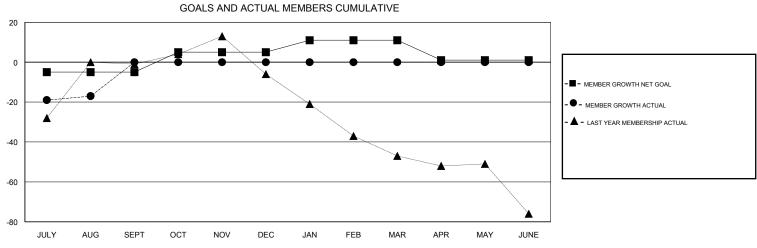

## District 5M 6

Results as of: 08/31/2018

| DROPPED CLUBS: 0  DROPPED MEMBERS |    | 7 CLUBS OF 36 ADDED 1 OR MORE<br>NEW MEMBERS | GENDER DISTRIBUTION  MALE 948 (68.01%)  FEMALE 446 (31.99%)  Women Percentage Fiscal Year Goal: 32% |     |
|-----------------------------------|----|----------------------------------------------|-----------------------------------------------------------------------------------------------------|-----|
| DECEASED                          | 4  | CLICK HERE FOR CUMULATIVE  MEMBERSHIP DATA   | TOTAL FAMILY UNIT MEMBERS                                                                           | 306 |
| CLUB CANCELLED                    | 0  |                                              |                                                                                                     | 150 |
| OTHER                             | 28 |                                              | FAMILY MEMBERS PAYING HALF DUES                                                                     | 153 |
| TOTAL                             | 32 |                                              |                                                                                                     |     |